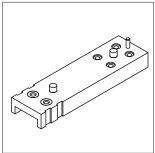

## ACCESSORIES: ASSEMBLY INSTRUCTION DIVIDING RAIL S42 GLUED, 12MM

Version 1.0 (2018-08-28)

**2**\_25.12.063 / 25.12.064

**3**\_30.14.018

**4**\_10.07.xxx

- 1\_dividing rail S42 glued, 12 mm, (diverse colors variants)
- 2\_double side tape for dividing rail 9 mm x 50 m
- **3**\_driling template \$1200
- **4**\_frame screws 6,3 x 32mm stainless steel