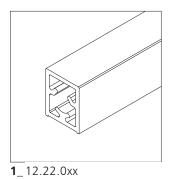

## ACCESSORIES: ASSEMBLY INSTRUCTION DIVIDING RAIL S42 GLUED, 12MM

Version 1.0 (2018-08-28)

**2**\_25.12.063 / 25.12.064

**3**\_30.14.018

**4**\_10.07.xxx

- 1\_dividing rail S42 glued, 12 mm, (diverse colors variants)
- 2\_double side tape for dividing rail 9 mm x 50 m
- **3**\_driling template \$1200
- **4**\_frame screws 6,3 x 32mm stainless steel