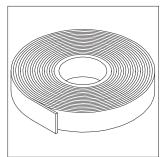

## ACCESSORIES: ASSEMBLY INSTRUCTION DIVIDING RAIL S42 GLUED, 12MM

Version 1.0 (2018-08-28)

**2**\_25.12.063 / 25.12.064

**3**\_30.14.018

**4**\_10.07.xxx

- 1\_dividing rail S42 glued, 12 mm, (diverse colors variants)
- 2\_double side tape for dividing rail 9 mm x 50 m
- **3**\_driling template \$1200
- **4**\_frame screws 6,3 x 32mm stainless steel