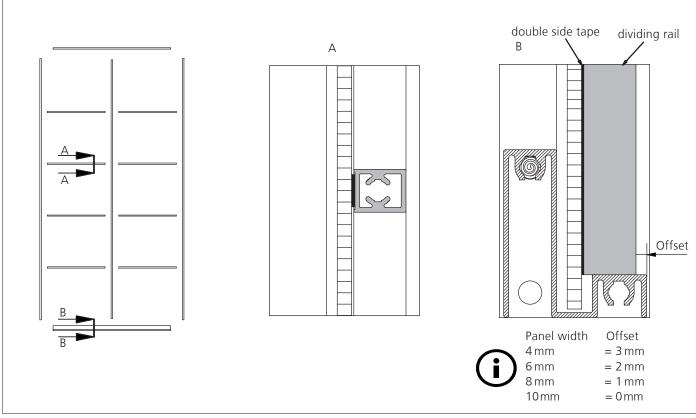

## **ADHESIVE OPTIONS**

1\_ continuous horizontal dividing rail with diverse panel widths (available as screwed version)

2\_ <u>continuous vertical dividing rail</u> (all dividing rails only for gluing available)