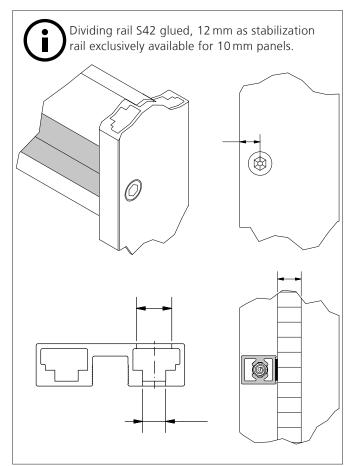

## ACCESSORIES: ASSEMBLY INSTRUCTION DIVIDING RAIL S42 GLUED, 12MM

Version 1.0 (2018-08-28)

**2**\_25.12.063 / 25.12.064

**3**\_30.14.018

**4**\_10.07.xxx

- 1\_dividing rail S42 glued, 12 mm, (diverse colors variants)
- 2\_double side tape for dividing rail 9 mm x 50 m
- **3**\_driling template \$1200
- **4**\_frame screws 6,3 x 32mm stainless steel

2\_ Versaion as stabilization rail (screwed)

8.09.1.c