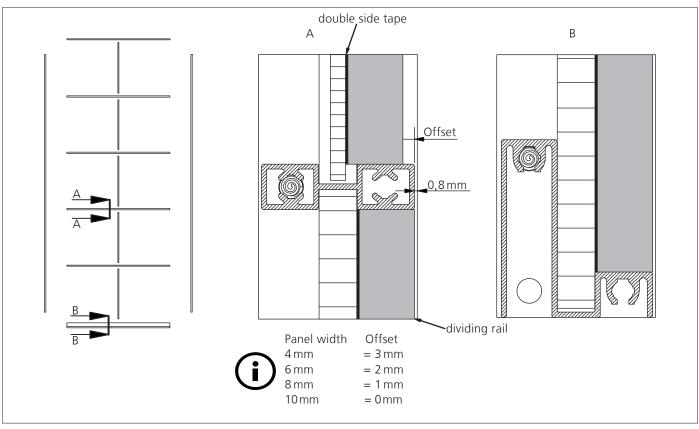

## **ADHESIVE OPTIONS**

1\_ continuous horizontal dividing rail with diverse panel widths (available as screwed version)

2\_ <u>continuous vertical dividing rail</u> (all dividing rails only for gluing available)