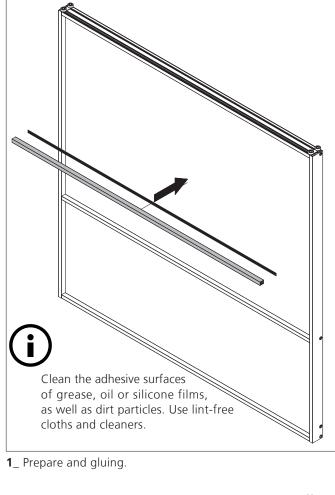

## ACCESSORIES: ASSEMBLY INSTRUCTION DIVIDING RAIL S42 GLUED, 12MM

Version 1.0 (2018-08-28)

**2**\_25.12.063 / 25.12.064

**3**\_30.14.018

**4**\_10.07.xxx

- 1\_dividing rail S42 glued, 12 mm, (diverse colors variants)
- 2\_double side tape for dividing rail 9 mm x 50 m
- **3**\_driling template \$1200
- **4**\_frame screws 6,3 x 32mm stainless steel